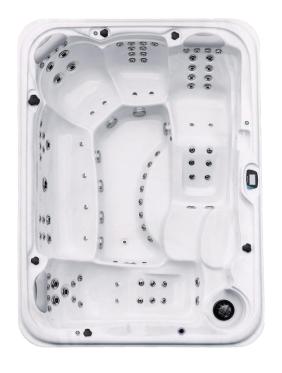

# CADILLAC HYDRO

305x220x92 cm

#### **Major Specification**

Persons 7

Water capacity 3.1CBM Empty weight 510KG

Total stainless steel jets

Jet pump 1 x Double speed/3.0HP +

2 x Single speed/3.0HP

Large size LED light Standard Perimeter LED light system Standard Fitting with LED light Standard

LED waterfall Standard

Filtration system Top load skimmer filter

Ozone Standard Thermo lock system Standard

Stainless steel frame Standard Maintain Free Cabinet PS plastic Base ABS

Thermal cover Standard

### **Luxury Options**

Air blower Included Silent circulation pump Included

> Control system Balboa BP2100G1

+Spa touch2

Luxury AUX buttons

Included on main seats

Ozone mixing system Included Extra thick PEF foil

Included

insulation 28mm Luxury jets with back light Included